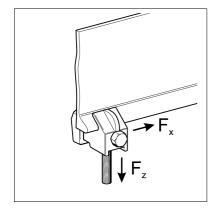

## Installation

Tighten the bolt with max. 40 Nm torque. Connections made to M10 female thread.

For bulb profiles from 80 to 120 mm

 $F_z$  adm. = 4.0 kN

 $F_x$  adm. = 2.0 kN

Material:

Main material: Malleable iron Bolt: 8.8, galvanised