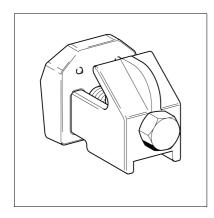

## **Bulb Flat Steel Beam Clamp**

Group: 1837

## Scope of delivery

Pre-assembled unit with hexagon bolt.