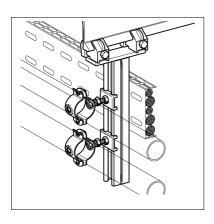

## **Application**

Solid connection element to fix pipework, electrical containment services to flatsteel bulk profiles.

May also be used for assemblies after the welding process or repair works to the steel profile. Possible to use as a single fixing or to assemble cross beams for multiple connections. No damage of the coating during installation.