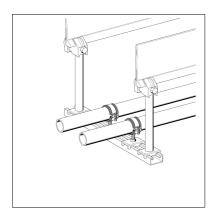

## **Application**

Solid connection element to fix pipework, electrical containment services to flatsteel bulk profiles.

May also be used for assemblies after the welding process or repair works to the steel profile. Possible to use as a single fixing or to assemble cross beams for multiple connections. No damage of the coating during installation.