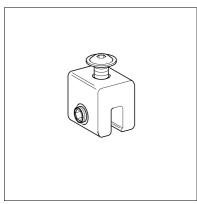

# **Aluminium Profiled Sheet Edge Clamp BFK**

Group: E401

## **Application**

Clamp for aluminum-profiled roof sheet to fix Channel 41.

### Scope of delivery

Clamp with clamping screw and one hex-drive bit per packaging unit included.

Position the clamp to the edge seam and tighten it up to 17 Nm.

Apply the channel and fix it with Flange Screw M10x15.

### **Technical Data**

Max. perm. load vertical to the roof: 1.5 - 4.0 kN depending on the roof

structure

Edge seam thickness: ≤ 7.0 mm Material: Aluminium

| Туре | W    | Quantity | Part   |
|------|------|----------|--------|
|      | [kg] | [pack]   | number |
| BFK  | 0.06 | 90       | 198780 |