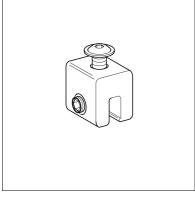

# **Aluminium Profiled Sheet Edge Clamp BFK**

Group: E401

## **Application**

Clamp for aluminum-profiled roof sheet to fix Channel 41.

### Scope of delivery

Clamp with clamping screw and one hex-drive bit per packaging unit included.

Position the clamp to the edge seam and tighten it up to 17 Nm.

Apply the channel and fix it with Flange Screw M10x15.

### **Technical Data**

Max. perm. load vertical to the roof: 1.5 - 4.0 kN depending on the roof

structure

Edge seam thickness: ≤ 7.0 mm Material: Aluminium

| Туре | W    | Quantity | Part   |
|------|------|----------|--------|
|      | [kg] | [pack]   | number |
| BFK  | 0.06 | 90       | 198780 |