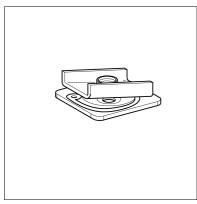

# **Block PB 27**

Group: 2760

## **Application**

Quick-installation element for efficient mounting of pipe clamps and other components to Sikla Channels MS 27:

- ◆ Time-saving due to pre-assembled Block instead of 2 individual parts.
- Retains position in horizontal and vertical channels during locational adjustment. But can still be moved easily and freely along the channel as required.
- ◆ To be combined with Pressix Rods PNS, threaded rods, screws or other products with a thread connection.

### Scope of delivery

Block completely pre-assembled.

#### Installation

Insert the Block into the channel; by turning to the right, the channel nut locks into the channel, then tighten up to 10 Nm - That's it!

### **Technical Data**

Fz =1.5 kN 0.8 kN Fx =

Material: Steel, electro-galva