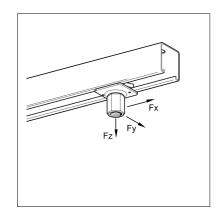

### **Technical Data**

Fz =1.5 kN 0.8 kN Fx =

Material: Steel, electro-galvanised

| Type | W    | Quantity | Part   |
|------|------|----------|--------|
|      | [kg] | [pack]   | number |
| M8   | 0.01 | 100      | 195932 |
| M10  | 0.01 | 100      | 117357 |