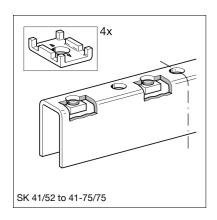

### **Technical Data**

Material: Steel, HCP

| Туре        | For channel           | Overall length [mm] | W<br>[kg] | Quantity<br>[pack] | Part<br>number |
|-------------|-----------------------|---------------------|-----------|--------------------|----------------|
| SK 41/21-31 | 41/21/1.5 - 41/31/2.0 | 160                 | 0.40      | 10                 | 186680         |
| SK 41/41-45 | 41/41/2.0 - 41/45/2.5 | 160                 | 0.59      | 10                 | 195642         |
| SK 41/52    | 41/52/2.5             | 260                 | 1.10      | 10                 | 195659         |
| SK 41/62    | 41/62/2.5             | 260                 | 1.35      | 10                 | 195666         |
| SK 41-75/65 | 41-75/65/3.0          | 260                 | 1.41      | 10                 | 195673         |
| SK 41-75/75 | 41-75/75/3.0          | 260                 | 1.61      | 10                 | 195680         |

SK 41/41-45