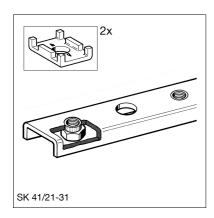

2x

### **Technical Data**

Material: Steel, HCP

| Туре        | For channel           | Overall length [mm] | W<br>[kg] | Quantity<br>[pack] | Part<br>number |
|-------------|-----------------------|---------------------|-----------|--------------------|----------------|
| SK 41/21-31 | 41/21/1.5 - 41/31/2.0 | 160                 | 0.40      | 10                 | 186680         |
| SK 41/41-45 | 41/41/2.0 - 41/45/2.5 | 160                 | 0.59      | 10                 | 195642         |
| SK 41/52    | 41/52/2.5             | 260                 | 1.10      | 10                 | 195659         |
| SK 41/62    | 41/62/2.5             | 260                 | 1.35      | 10                 | 195666         |
| SK 41-75/65 | 41-75/65/3.0          | 260                 | 1.41      | 10                 | 195673         |
| SK 41-75/75 | 41-75/75/3.0          | 260                 | 1.61      | 10                 | 195680         |