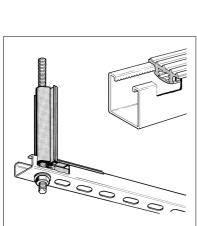

## **Application**

Sound Absorption Lining for inserting into Sikla Channels or fitting around threaded rods; mainly for use in ducting systems, also for sound proof installations as per DIN 4109.