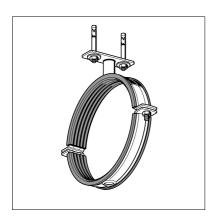

## Scope of delivery

Pipe clamp Stabil D-3G with lining suitable for sizes 200 up to 315 with Mounting Plate provided with single thread connection and two Bolt Anchors M10.

◆ For sizes 40 up to 160 Fixed Points BE with lining are used.

| Туре              | W<br>[kg] | Quantity<br>[pack] | Part<br>number |
|-------------------|-----------|--------------------|----------------|
| ZFP-N 200 BE m.E. | 1.77      | 1                  | 602487         |
| ZFP-N 250 BE m.E. | 2.00      | 1                  | 602489         |
| ZFP-N 315 BE m.E. | 2.18      | 1                  | 602491         |