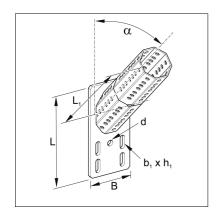

Configuration: Base Plate welded to octagonal F 80

Material: Steel, HCP

CE-mark (Declaration of performance www.sikla.com/downloads)

| Туре               | W    | Quantity | Part   |
|--------------------|------|----------|--------|
|                    | [kg] | [pack]   | number |
| STA F 100-80-E 45° | 2.4  | 1        | 406002 |