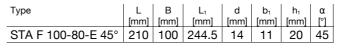

Configuration: Base Plate welded to octagonal F 80

Material: Steel, HCP

CE-mark (Declaration of performance www.sikla.com/downloads)

| Туре               | W    | Quantity | Part   |
|--------------------|------|----------|--------|
|                    | [kg] | [pack]   | number |
| STA F 100-80-E 45° | 2.4  | 1        | 406002 |