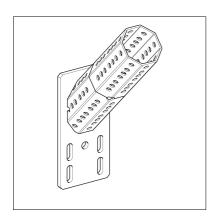

## End Support STA F 100-80-E 45°

Group: A822

## **Application**

The End Support STA F 100-80-E 45° is designed to generate a 45° bracing element in combination with F100 Beam Sections or F100 Cantilever Brackets.

Configuration: Base Plate welded to octagonal F 80

Material: Steel, HCP

CE-mark (Declaration of performance www.sikla.com/downloads)

| Туре               | W    | Quantity | Part   |
|--------------------|------|----------|--------|
|                    | [kg] | [pack]   | number |
| STA F 100-80-E 45° | 2.4  | 1        | 406002 |