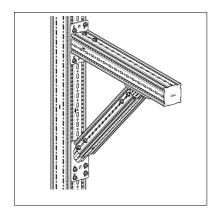

## End Support STA F 100-80-E 45°

Group: A822

## **Application**

The End Support STA F 100-80-E 45° is designed to generate a 45° bracing element in combination with F100 Beam Sections or F100 Cantilever Brackets.

## Installation

Depending on the situation on site there are two options to use this product:

- Connection within the siFramo system by connecting with 4 FLS screws to each beam section F100.
- b) Connection to building fabric by using 2 suitable wall anchors in diagonal configuration.