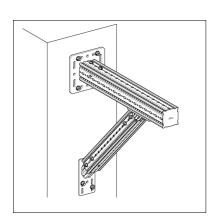

## **Application**

The End Support STA F 100-80-E 45° is designed to generate a 45° bracing element in combination with F100 Beam Sections or F100 Cantilever Brackets.

## Installation

Depending on the situation on site there are two options to use this product:

- Connection within the siFramo system by connecting with 4 FLS screws to each beam section F100.
- b) Connection to building fabric by using 2 suitable wall anchors in diagonal configuration.