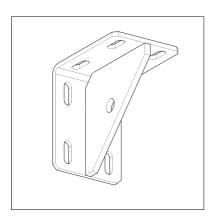

## **Corner Bracket WD F 80**

Group: A430

## **Application**

Component to be used for connections between two F 80 sections when the structural design requires an alternative to the End Support STA F 80 as the default solution. Connections with the Corner Bracket WD F 80 allow flexible constructions and provide a high load capacity at the same time. The central hole allows for the integration of diagonal cross-bracing allowing more complex structures to be made.

## Installation

To be used in pairs only. 8 pieces of Self Forming Screw FLS are necessary for one Corner Bracket.

Material: Steel, HCP

CE-mark (Declaration of performance see www.sikla.com/downloads) ETA-24/0471