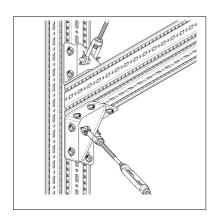

## **Application**

Component to be used for connections between two F 80 sections when the structural design requires an alternative to the End Support STA F 80 as the default solution. Connections with the Corner Bracket WD F 80 allow flexible constructions and provide a high load capacity at the same time. The central hole allows for the integration of diagonal cross-bracing allowing more complex structures to be made.

## Installation

To be used in pairs only. 8 pieces of Self Forming Screw FLS are necessary for one Corner Bracket.

Material: Steel, HCP

CE-mark (Declaration of performance see www.sikla.com/downloads) ETA-24/0471