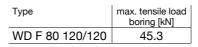

| Type            | W    | Quantity | Part   |
|-----------------|------|----------|--------|
|                 | [kg] | [pack]   | number |
| WD F 80 120/120 | 1.5  | 1        | 117153 |
|                 |      |          |        |