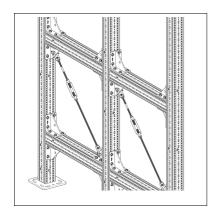

## **Application**

Component to be used for connections between two F 80 sections when the structural design requires an alternative to the End Support STA F 80 as the default solution. Connections with the Corner Bracket WD F 80 allow flexible constructions and provide a high load capacity at the same time. The central hole allows for the integration of diagonal cross-bracing allowing more complex structures to be made.