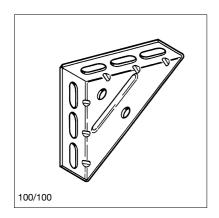

## **Technical Data**

Material: Steel, HCP

For further details regarding dimensions and loads, see chapter "Brackets" (galvanised versions).

| Туре       | Channel | W<br>[kg] | Quantity<br>[pack] | Part<br>number |
|------------|---------|-----------|--------------------|----------------|
| 100/100-40 | -       | 0.23      | 25                 | 163930         |
| 150/150    | -       | 0.60      | 25                 | 181685         |
| 300/200    | U 50/25 | 2.28      | 1                  | 162531         |
| 550/350    | U 50/25 | 4.62      | 1                  | 162610         |
| 725/400    | U 65/42 | 12.72     | 1                  | 151041         |
| 880/550    | U 65/42 | 18.43     | 1                  | 151050         |