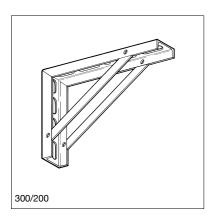

## **Technical Data**

Material: Steel, HCP

For further details regarding dimensions and loads, see chapter "Brackets" (galvanised versions).

| Туре       | Channel | W<br>[kg] | Quantity<br>[pack] | Part<br>number |
|------------|---------|-----------|--------------------|----------------|
| 100/100-40 | -       | 0.23      | 25                 | 163930         |
| 150/150    | -       | 0.60      | 25                 | 181685         |
| 300/200    | U 50/25 | 2.28      | 1                  | 162531         |
| 550/350    | U 50/25 | 4.62      | 1                  | 162610         |
| 725/400    | U 65/42 | 12.72     | 1                  | 151041         |
| 880/550    | U 65/42 | 18.43     | 1                  | 151050         |