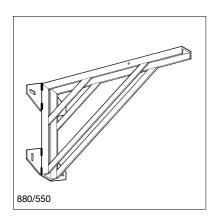

## **Technical Data**

Material: Steel, HCP

For further details regarding dimensions and loads, see chapter "Brackets" (galvanised versions).

| Туре       | Channel | W<br>[kg] | Quantity<br>[pack] | Part<br>number |
|------------|---------|-----------|--------------------|----------------|
| 100/100-40 | -       | 0.23      | 25                 | 163930         |
| 150/150    | -       | 0.60      | 25                 | 181685         |
| 300/200    | U 50/25 | 2.28      | 1                  | 162531         |
| 550/350    | U 50/25 | 4.62      | 1                  | 162610         |
| 725/400    | U 65/42 | 12.72     | 1                  | 151041         |
| 880/550    | U 65/42 | 18.43     | 1                  | 151050         |