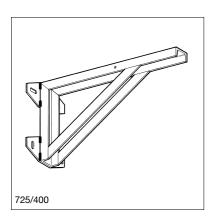

## **Technical Data**

Material: Steel, HCP

For further details regarding dimensions and loads, see chapter "Brackets" (galvanised versions).

| Туре       | Channel | W<br>[kg] | Quantity<br>[pack] | Part<br>number |
|------------|---------|-----------|--------------------|----------------|
| 100/100-40 | -       | 0.23      | 25                 | 163930         |
| 150/150    | -       | 0.60      | 25                 | 181685         |
| 300/200    | U 50/25 | 2.28      | 1                  | 162531         |
| 550/350    | U 50/25 | 4.62      | 1                  | 162610         |
| 725/400    | U 65/42 | 12.72     | 1                  | 151041         |
| 880/550    | U 65/42 | 18.43     | 1                  | 151050         |