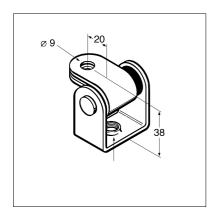

## **Technical Data**

Working load: 1.0 kN

Sound absorption insert: SBR/EPDM (black)
Hardness: 45+/-5° Shore
Temperature range: -50°C up to +110°C
Class: B2 according to DIN 4102

Sound absorption value: Up to 15 dB(A)

Material: Steel, electro-galvanised

| Туре        | Connection to building structure | System connection | W<br>[kg] | Quantity<br>[pack] | Part<br>number |
|-------------|----------------------------------|-------------------|-----------|--------------------|----------------|
| SDE 0 - M8  | Ø 9 für M8                       | M8                | 0.07      | 100                | 105068         |
| SDE 0 - M10 | Ø 9 für M8                       | M10               | 0.07      | 100                | 105077         |