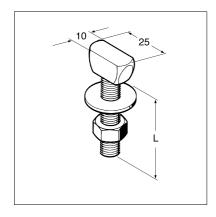

Cold-worked steel, electro-galvanised

| Type     | L    | W    | Quantity | Part   |
|----------|------|------|----------|--------|
|          | [mm] | [kg] | [pack]   | number |
| M8 x 42  | 46   | 0.06 | 100      | 138042 |
| M10 x 57 | 65   | 0.09 | 100      | 138051 |
|          |      |      |          |        |