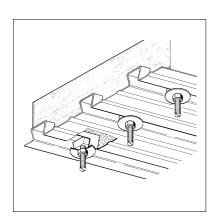

## **Application**

Developed for HOLORIB composite ceilings. May be used for single or multi-point mounting solutions for crossbars or mounting plates.