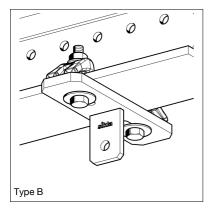

## Installation

The Beam System Eye-Plate HP 80/99 is clamped to the supporting steel beam section by means of Assembly Set MS 5P M12 S2. The Eye-Plate can also be fastened directly to concrete by means of 2no. M12 anchors. Type A: Load Chain runs crosswise to the beam Type B: Load Chain runs longitudinally to the beam