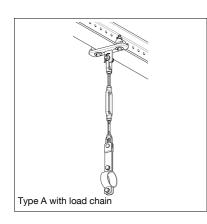

## Installation

The Beam System Eye-Plate HP 80/99 is clamped to the supporting steel beam section by means of Assembly Set MS 5P M12 S2. The Eye-Plate can also be fastened directly to concrete by means of 2no. M12 anchors. Type A: Load Chain runs crosswise to the beam Type B: Load Chain runs longitudinally to the beam