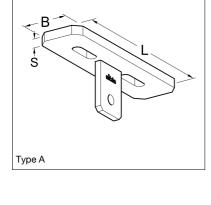

| L    | В    | S    |
|------|------|------|
| [mm] | [mm] | [mm] |
| 200  | 60   | 12   |

Material: Steel, HCP

Hinweis: Delivery time on request

| Туре             | W<br>[kg] | Quantity<br>[pack] | Part<br>number |
|------------------|-----------|--------------------|----------------|
| HP 80/99 - A M10 | 1.2       | 10                 | 113029         |
| HP 80/99 - A M12 | 1.3       | 10                 | 113030         |
| HP 80/99 - A M16 | 1.5       | 10                 | 113031         |
|                  |           |                    |                |
| HP 80/99 - B M10 | 1.2       | 10                 | 113026         |
| HP 80/99 - B M12 | 1.3       | 10                 | 113027         |
| HP 80/99 - B M16 | 1.5       | 10                 | 113028         |