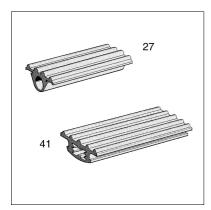

## **Channel Lining SAL**

Group: 1611

## **Application**

Sound Absorption Lining for inserting into Sikla Channels or fitting around threaded rods; mainly for use in ducting systems, also for sound proof installations as per DIN 4109.

## **Technical Data**

Material: SBR/EPDM, black
Temperature range: -40°C up to +110°C

Fire resistance: B2 according to DIN 4102, non-dripping

Hardness: 45°+/-5° Shore

| Туре    | Thread connection | Length<br>of piece<br>[mm] | Roll<br>[m] | W<br>[kg] | Quantity<br>[pack] | Part<br>number |
|---------|-------------------|----------------------------|-------------|-----------|--------------------|----------------|
| 27      | M8/M10            | -                          | 30          | 6.00      | 1 Rolle            | 195963         |
| 27/L100 | M8/M10            | 100                        | -           | 0.01      | 100                | 195970         |
| 41      | M8/M10            | -                          | 30          | 14.27     | 1 Rolle            | 101189         |
| 41/L50  | M8/M10            | 50                         | -           | 0.02      | 100                | 101204         |