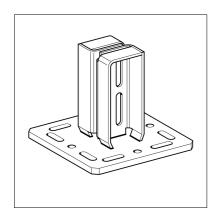

## **End Support STA 100**

## **Application**

In connection with Beam Bracket TKO 100, the End Support STA 100 enables the construction of crossbars, as well as further conjuctions between building structure and steel construction. By means of the slotted holes a simple compensation of structural deviations is possible up to 50 mm.

## Scope of delivery

Base plate welded to beam holder

Accessories:

4 Hexagon Bolts M12 x 40

4 Hexagon Nuts M12

8 Washers

Material:

STA 100: Steel, HCP