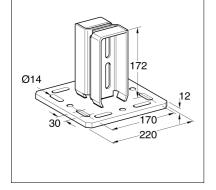

## **Application**

In connection with Beam Bracket TKO 100, the End Support STA 100 enables the construction of crossbars, as well as further conjuctions between building structure and steel construction. By means of the slotted holes a simple compensation of structural deviations is possible up to 50 mm.