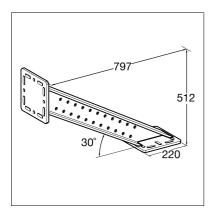

## **Technical Data**

Configuration: Base plate welded to beam section 100 Material: Steel, HCP

### **Approvals / Conformity**

CE mark (Declaration of performance see www.sikla.com/service/downloads)

| Туре             | W    | Quantity | Part   |
|------------------|------|----------|--------|
|                  | [kg] | [pack]   | number |
| SKO 100-30 x 760 | 22.0 | 1        | 191531 |