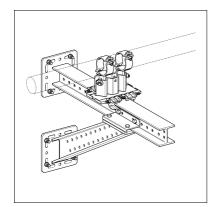

#### Application

Beam Bracket suitable as support for horizontal structures or as reinforcement of bearing constructions on site.

#### Installation

Depending on the situation, different options are recommended:

- a) Fixing to the building structure using 4 heavy-duty anchors M12.
  b) Frictional construction to steel beams (flange width 80 120 mm) with
- Assembly Set 5P M12 S.
- c) Interlocking connection to Beam Bracket TKO 100 or 120 by means of Bracket Plates FV 100/120.