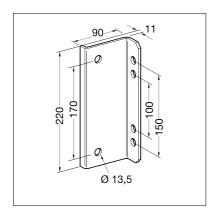

## **Bracket Plates FV 100/120**

Material:

Bracket Plates: Steel, HCP

Bolts: Steel, class 8.8, HCP Nuts: Steel, class 8, HCP

Washers: Steel, HCP

|--|

| Туре       | W    | Quantity | Part   |
|------------|------|----------|--------|
|            | [kg] | [pack]   | number |
| FV 100/120 | 2.5  | 1        | 187616 |