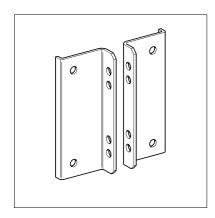

## **Bracket Plates FV 100/120**

## Scope of delivery

Two identical plates.

Accessories:

2 Hexagon Bolts M12 x 35

4 Hexagon Bolts M12 x 45

6 Hexagon Nuts M12

6 Washers

Mount Bracket Plates to Beam Bracket TKO by using 2 Hexagon Bolts M12 x 35. Then attach requested Beam Bracket TKO or End Support STA by using 4 Hexagon Bolts M12 x 45.