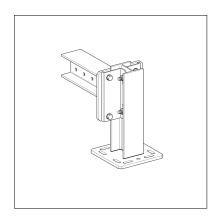

## **Application**

For safe interlocking connection of a Beam Bracket or an End Support STA to other Beam Brackets TKO (adjustment as per grid with 25 or 50 mm).

## Scope of delivery

Two identical plates.

Accessories:

2 Hexagon Bolts M12 x 35

4 Hexagon Bolts M12 x 45

6 Hexagon Nuts M12

6 Washers

Mount Bracket Plates to Beam Bracket TKO by using 2 Hexagon Bolts M12 x 35. Then attach requested Beam Bracket TKO or End Support STA by using 4 Hexagon Bolts M12 x 45.