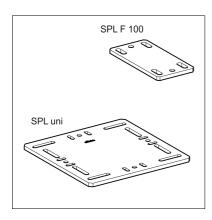

## **Welding Plate SPL**

Group: A430

## **Application**

Interface element to enable a welded connection of load chains, spring hangers etc. to Beam Section TP F. Our type "SPL universal" enables a welded connection to primary steel with flange width up to 300 mm. At the same time it's possible to install type "SPL universal" to Beam Section TP F if a larger installation surface is needed.

| Туре          | Installation surface [mm] | Mounting Plate size [mm] |
|---------------|---------------------------|--------------------------|
| SPL F 80      | 90 x 70                   | 190 x 80 x 8             |
| SPL F 100     | 110 x 90                  | 210 x 100 x 8            |
| SPL universal | 220 x 220                 | 370 x 370 x 12           |