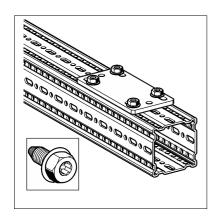

Depending on the type, different installation methods are recommended:

- Installation of SPL F 80 or 100 with 4 Self Forming Screws FLS to Beam Section TP F.
- b) Installation of SPL universal with Flange Screws SCR FLA TT M10 x 30 (part no. 116479) to Beam Section TP F.
- c) Installation of SPL universal by means of 1 Assembly Set 5P M12 S to primary steel with flange width between 100 and 300 mm.