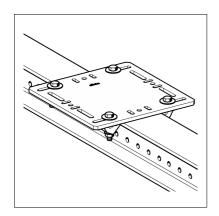

Depending on the type, different installation methods are recommended:

- Installation of SPL F 80 or 100 with 4 Self Forming Screws FLS to Beam Section TP F.
- b) Installation of SPL universal with Flange Screws SCR FLA TT M10 x 30 (part no. 116479) to Beam Section TP F.
- c) Installation of SPL universal by means of 1 Assembly Set 5P M12 S to primary steel with flange width between 100 and 300 mm.