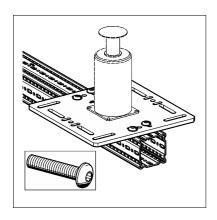

Depending on the type, different installation methods are recommended:

- Installation of SPL F 80 or 100 with 4 Self Forming Screws FLS to Beam Section TP F.
- b) Installation of SPL universal with Flange Screws SCR FLA TT M10 x 30 (part no. 116479) to Beam Section TP F.
- c) Installation of SPL universal by means of 1 Assembly Set 5P M12 S to primary steel with flange width between 100 and 300 mm.