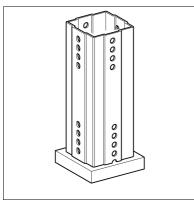

# Welding Adapter ASA F 100 GPL Square

Group: A828

# **Application**

Welding plate with square insert to receive siFramo section. May be implemented into the structural steel design in anticipation of siFramo-frames or used in situ as a connection element when clamping is not an option but hot works are permitted.

### Scope of delivery

Mounting Plate 100 with welded on square joint.