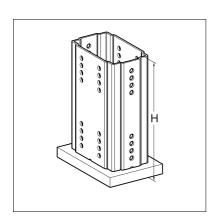

#### **Technical Data**

| Type                  | Adapter size | Mounting Plate size |  |
|-----------------------|--------------|---------------------|--|
|                       | H [mm]       | [mm]                |  |
| ASA F 100 GPL 4kt     | 240          | 120 x 120 x 20      |  |
| ASA F 100/160 GPL 4kt | 240          | 180 x 120 x 20      |  |