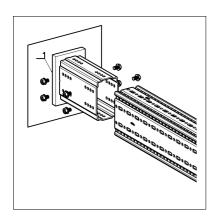

#### Installation

The welding plate of the ASA can be welded directly without previous treatment due to a corrosion-resistant weld-thru coating which is compatible with both the HDG surface of the siFramo section and the health and safety requirements of the welding process. Once the ASA adapter has been connected, the coating may also receive paint without previous treatment. The siFramo section must be connected to the Welding Adapter ASA with 4 x Self Forming Screw FLS. 8 pieces of Self Forming Screws are to be used for the Beam Section TP F 100/160, whereas 4 Self Forming Screws have to be screwed together on the flat flanks' opposite sides.