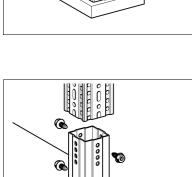

#### Installation

The welding plate of the ASA can be welded directly without previous treatment due to a corrosion-resistant weld-thru coating which is compatible with both the HDG surface of the siFramo section and the health and safety requirements of the welding process. Once the ASA adapter has been connected, the coating may also receive paint without previous treatment. The siFramo section must be connected to the Welding Adapter ASA with 4 x Self Forming Screw FLS. 8 pieces of Self Forming Screws are to be used for the Beam Section TP F 100/160, whereas 4 Self Forming Screws have to be screwed together on the flat flanks' opposite sides.