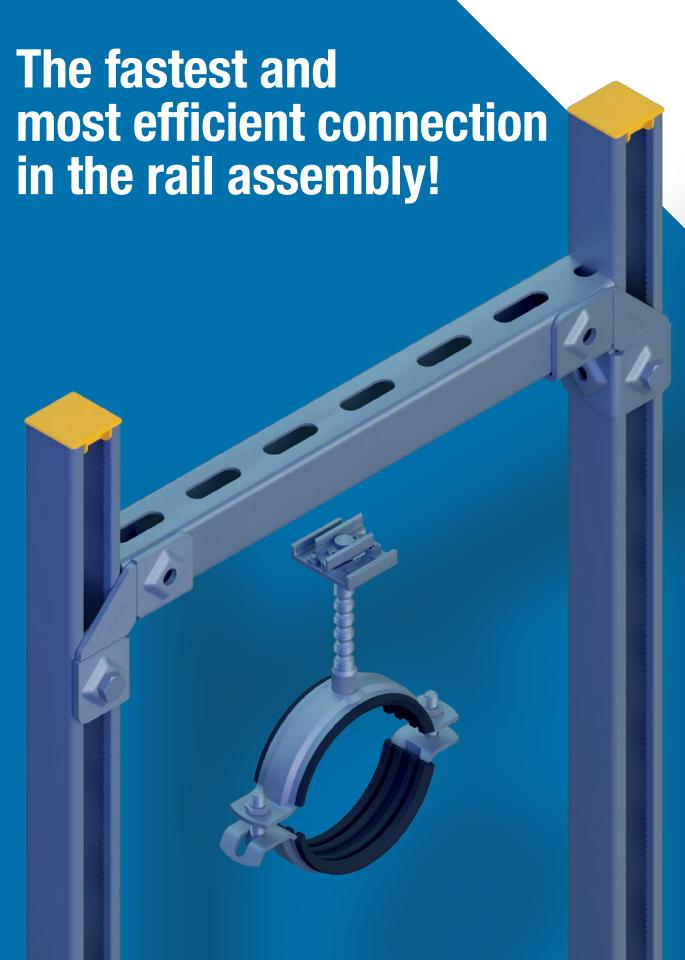

# High-speed assembly systems from professionals for professionals

As a pioneer, in 1995 we developed Pressix, the first quick mounting system developed for channel mounting.

Pressix CC is constantly adapted to the market requirements and accordingly developed further and is still one of the most market-shaping innovations in fastening technology.

With Pressix CC, assembly in the channel is as quick as a flash: position the component and press the screw head into the rail. The CC connection technology locks automatically by pressing on the screw head and at the same time fixes the component's own weight against slipping. The serrated speed nut, in combination with the

rows of teeth on the mounting rail, creates a secure, form- and force-locked connection. The position can still be conveniently aligned. Just tighten the screw - done!

Pressix CC is uncomplicated to use and guarantees extremely time and cost-saving installation!