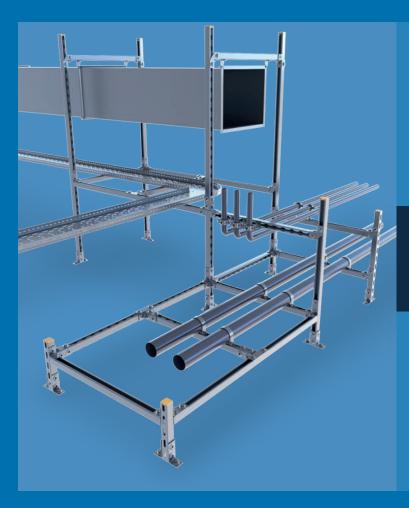

# **Pressix CC install intelligently!**

Whether for simple pipe mounting or for a complex application - Pressix CC does all Installations fast, easy and safe.

Convince yourself and have a look at our mounting video!