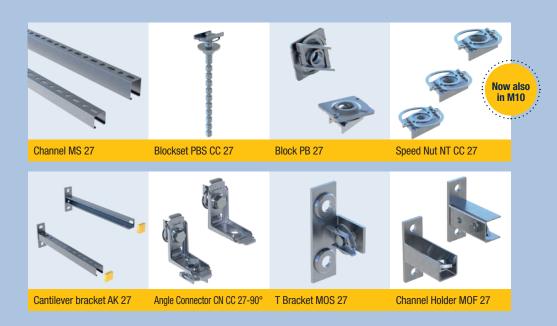

s the screw head into the rail. The CC connection technology locks automatically by pressing on the screw head and at the same time fixes the component's own weight against slipping. The serrated speed nut, in combination with the

rows of teeth on the mounting rail, creates a secure, form- and force-locked connection. The position can still be conveniently aligned. Just tighten the screw - done!

Pressix CC is uncomplicated to use and guarantees extremely time and cost-saving installation!

#### It doesn't get any faster than this ...







#### **Pressix CC 41**

The comprehensive Product range for medium and high load ranges





More information about the **Angle Connector EV CC** you will find in our separate Flyer.

#### **Pressix CC 27**

The compact product range for small loads





# **Pressix CC install intelligently!**

Whether for simple pipe mounting or for a complex application - Pressix CC does all Installations fast, easy and safe.



Convince yourself and have a look at our mounting video!

The complete Pressix CC product range you will find in our Siconnect catalogue under www.sikla.com

### sikla

Sikla GmbH In der Lache 17 D-78056 VS-Schwenningen

#### **International Sale**

inquiries.de@sikla.com Phone +49 7720 948 0

www.sikla.com