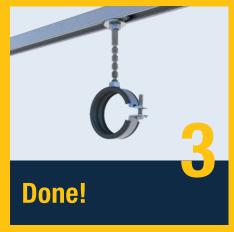

With Pressix CC, assembly in the channel is as quick as a flash: position the component and press the screw head into the rail. The CC connection technology locks automatically by pressing on the screw head and at the same time fixes the component's own weight against slipping. The serrated speed nut, in combination with the

rows of teeth on the mounting rail, creates a secure, form- and force-locked connection. The position can still be conveniently aligned. Just tighten the screw - done!

Pressix CC is uncomplicated to use and guarantees extremely time and cost-saving installation!

#### It doesn't get any faster than this ...