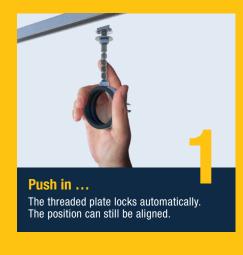

With Pressix CC, assembly in the channel is as quick as a flash: position the component and press the screw head into the rail. The CC connection technology locks automatically by pressing on the screw head and at the same time fixes the component's own weight against slipping. The serrated speed nut, in combination with the

rows of teeth on the mounting rail, creates a secure, form- and force-locked connection. The position can still be conveniently aligned. Just tighten the screw - done!

Pressix CC is uncomplicated to use and guarantees extremely time and cost-saving installation!