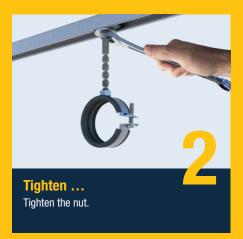

With Pressix CC, assembly in the channel is as quick as a flash: position the component and press the screw head into the rail. The CC connection technology locks automatically by pressing on the screw head and at the same time fixes the component's own weight against slipping. The serrated speed nut, in combination with the

rows of teeth on the mounting rail, creates a secure, form- and force-locked connection. The position can still be conveniently aligned. Just tighten the screw - done!

Pressix CC is uncomplicated to use and guarantees extremely time and cost-saving installation!